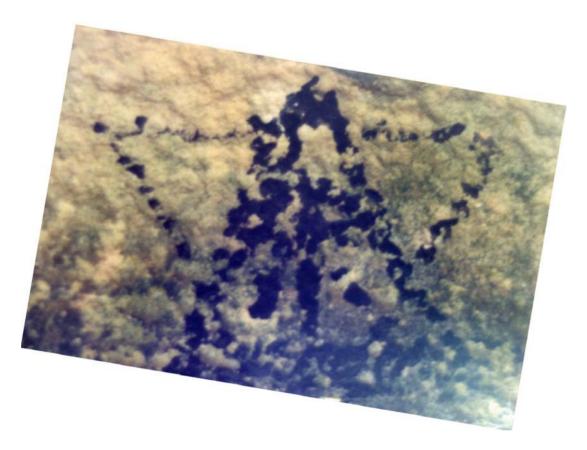

### Analysis of the drawing

I have rotated the original photograph about 20 degrees to the right in order to align the drawing horizontally.

Now I am looking at a vertically symmetrical star-shaped drawing. It is entirely placed on the surface of rock. The material of its production is of uniform black color. The shape consists of 11 lines which are short dashed. Their interruptions seem to correlate with the roughness of the surface.

This shape alone, however, would ignore the remaining lines around the eye, including its star-shaped fashion and the 5 corner points.

This drawing represents the shape I can see when looking at the painting now.