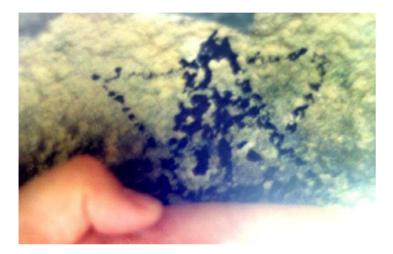

The close-up pictures show the star-shaped drawing on the surface of rock.

There is no known meaning to this drawing nor any known record about the connection of the drawing and the sight whole in the wall.

### Analysis of the drawing

I have rotated the original photograph about 20 degrees to the right in order to align the drawing horizontally.

Now I am looking at a vertically symmetrical star-shaped drawing. It is entirely placed on the surface of rock. The material of its production is of uniform black color. The shape consists of 11 lines which are short dashed. Their interruptions seem to correlate with the roughness of the surface.

In the following slides, I am looking at a few areas of the drawing which in particular help to explain a part of its creation.

The top of the drawing shows a deep dark area with an opened center. This uncolored section of rock seem to be elevated compared to the colored area to the bottom and to the left.