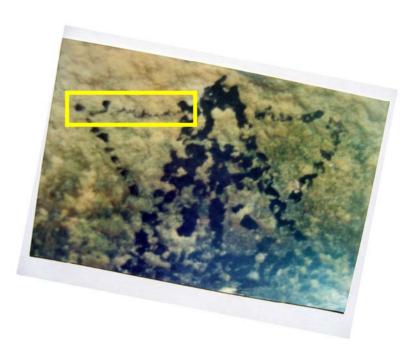

http://www.hilaroad.com/mayan/map.html

A look through the sight whole enables the view onto a part of the inside and upper door frame wearing a star-shaped drawing or a painting.

http://www.hilaroad.com/maya/Tulum/target5.html

The close-up pictures show the star-shaped drawing on the surface of rock.

There is no known meaning to this drawing nor any known record about the connection of the drawing and the sight whole in the wall.