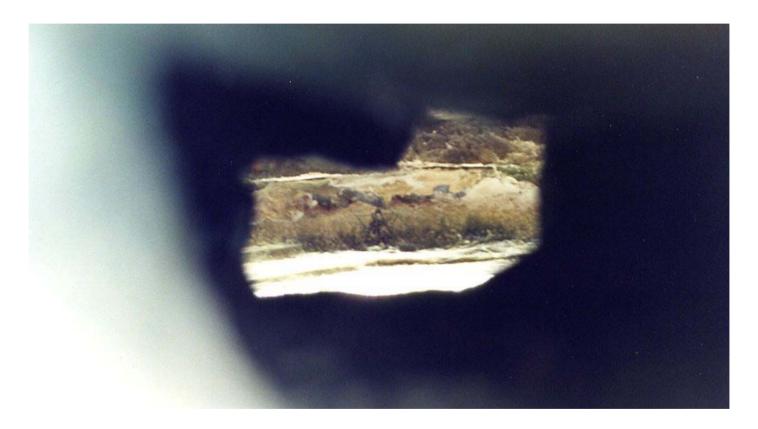

http://www.hilaroad.com/mayan/map.html

A look through the sight whole enables the view onto a part of the inside and upper door frame wearing a star-shaped drawing or a painting.

http://www.hilaroad.com/maya/Tulum/target5.html

The close-up pictures show the star-shaped drawing on the surface of rock.

There is no known meaning to this drawing nor any known record about the connection of the drawing and the sight whole in the wall.