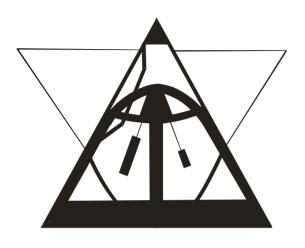

## **Christian Symbols**

The coat of arms of the Anglican diocese of Trinidad contains several Christian visual symbols.

http://en.wikipedia.org/wiki/Christian\_symbolism

The "all-seeing eye" represents the all-knowing and ever-present God. During the late Renaissance, the eye was pictured in a triangle with rays of light to represent the infinite holiness of the Trinity.

### $\nabla$

**22:13** • In astrology this sign represents the quincunx or inconjunct aspect in astrology: a 150-degree angle between planets as seen from the earth. With this aspect the planets lie in signs of opposite polarity. It is considered a difficult and disharmonic aspect.