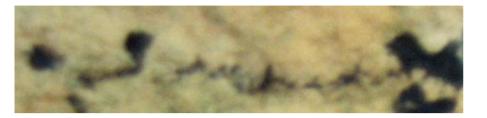

This section appears to show a weak horizontal line. It is the weakest line of the drawing, however marks two dark ends at its left and right site. The weak color in-between both endings may be an evidence for a long history of the drawing.

In this section a double line from the top right to the bottom left is shown. One line more to the left side seems to be straight, another line to the right appears to be more curved and much darker.

In the center of the drawing, an eye-shaped form is visible. All the lines in that part, again, are interrupted, however, they are made of thicker lines than the others in the drawing.