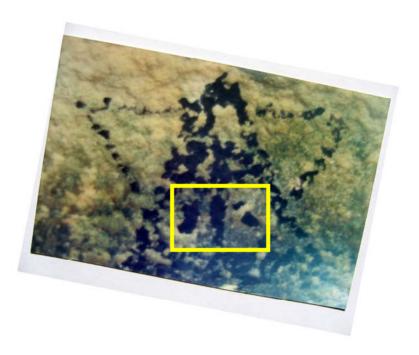

http://www.hilaroad.com/mayan/map.html

A look through the sight whole enables the view onto a part of the inside and upper door frame wearing a star-shaped drawing or a painting.

http://www.hilaroad.com/maya/Tulum/target5.html

The close-up pictures show the star-shaped drawing on the surface of rock.

There is no known meaning to this drawing nor any known record about the connection of the drawing and the sight whole in the wall.