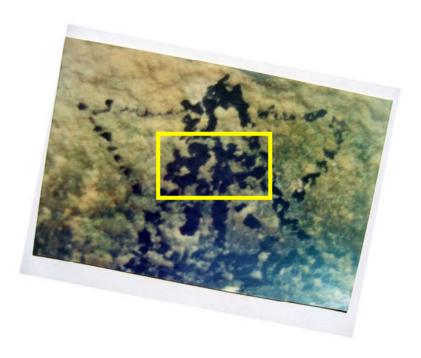

### Analysis of the drawing

I have rotated the original photograph about 20 degrees to the right in order to align the drawing horizontally.

Now I am looking at a vertically symmetrical star-shaped drawing. It is entirely placed on the surface of rock. The material of its production is of uniform black color. The shape consists of 11 lines which are short dashed. Their interruptions seem to correlate with the roughness of the surface.

This section appears to show a weak horizontal line. It is the weakest line of the drawing, however marks two dark ends at its left and right site. The weak color in-between both endings may be an evidence for a long history of the drawing.