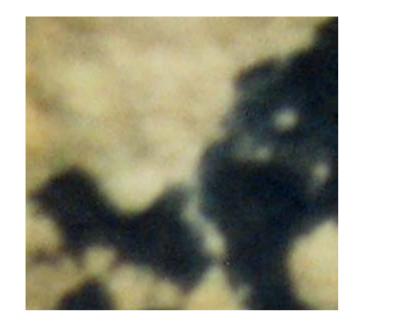

### Analysis of the drawing

I have rotated the original photograph about 20 degrees to the right in order to align the drawing horizontally.

Now I am looking at a vertically symmetrical star-shaped drawing. It is entirely placed on the surface of rock. The material of its production is of uniform black color. The shape consists of 11 lines which are short dashed. Their interruptions seem to correlate with the roughness of the surface.

In the following slides, I am looking at a few areas of the drawing which in particular help to explain a part of its creation.

The top of the drawing shows a deep dark area with an opened center. This uncolored section of rock seem to be elevated compared to the colored area to the bottom and to the left.

Immediately to the left of the top, there seems to be a slight mechanical damage to the surface of both the drawing and the rock. This damage appears to have occurred after the drawing has been made.

(This section seems to be evidence enough that the drawing has not been made by the photographer of the image.)