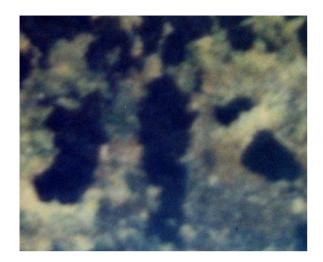

The close-up pictures show the star-shaped drawing on the surface of rock.

There is no known meaning to this drawing nor any known record about the connection of the drawing and the sight whole in the wall.

### Analysis of the drawing

I have rotated the original photograph about 20 degrees to the right in order to align the drawing horizontally.

Now I am looking at a vertically symmetrical star-shaped drawing. It is entirely placed on the surface of rock. The material of its production is of uniform black color. The shape consists of 11 lines which are short dashed. Their interruptions seem to correlate with the roughness of the surface.

In the following slides, I am looking at a few areas of the drawing which in particular help to explain a part of its creation.

The top of the drawing shows a deep dark area with an opened center. This uncolored section of rock seem to be elevated compared to the colored area to the bottom and to the left.