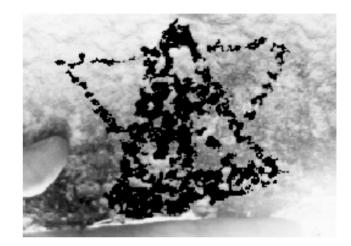

The bottom right of the photograph is not entirely readable, however, shows another possible damage to the surface of the rock after the drawing has been made.

With a negative image of the photograph, more indication can be found that the drawing may have been made rather by a brush with paint than by a pin, a pencil or a crayon.

The remaining paint seems to be located in the depths of the rough surface. A crayon would have painted the heights.

This initial analysis indicates that this drawing may be only a fraction of a more comprehensive painting. However, only the remaining lines have to be considered for further analysis.

The schematic shown on this slide may be the outline of the 11 lines visible with the extra curved line (#12) at the upper left side of the eye.

More analysis can be made when looking at this photograph. With some imagination I can distinguish between thicker and thinner lines as indicated in the schematic on this slide.