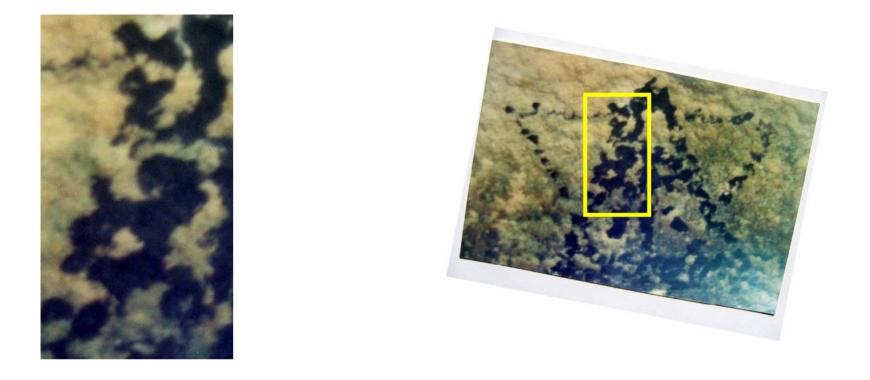

### Analysis of the drawing

I have rotated the original photograph about 20 degrees to the right in order to align the drawing horizontally.

Now I am looking at a vertically symmetrical star-shaped drawing. It is entirely placed on the surface of rock. The material of its production is of uniform black color. The shape consists of 11 lines which are short dashed. Their interruptions seem to correlate with the roughness of the surface.

In the following slides, I am looking at a few areas of the drawing which in particular help to explain a part of its creation.

The top of the drawing shows a deep dark area with an opened center. This uncolored section of rock seem to be elevated compared to the colored area to the bottom and to the left.

In this section a double line from the top right to the bottom left is shown. One line more to the left side seems to be straight, another line to the right appears to be more curved and much darker.

In the center of the drawing, an eye-shaped form is visible. All the lines in that part, again, are interrupted, however, they are made of thicker lines than the others in the drawing.