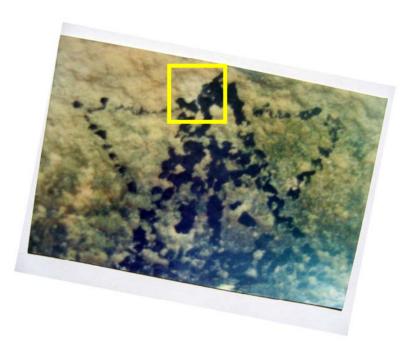

At the temple of the wind, the 0.5 m thick wall facing the south contains a sight whole which allows a limited view inside the temple.

Besides this sight whole and the door to the north, there is no documentation of an other opening or window at the temple.

http://www.hilaroad.com/mayan/map.html

A look through the sight whole enables the view onto a part of the inside and upper door frame wearing a star-shaped drawing or a painting.

http://www.hilaroad.com/maya/Tulum/target5.html

The close-up pictures show the star-shaped drawing on the surface of rock.

There is no known meaning to this drawing nor any known record about the connection of the drawing and the sight whole in the wall.