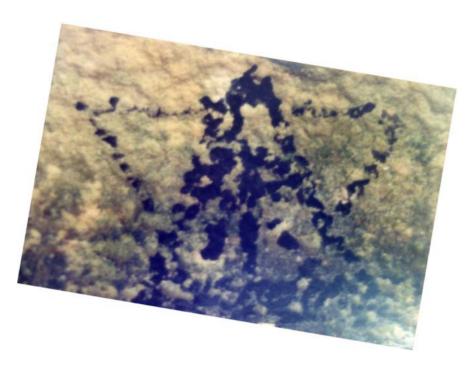

The close-up pictures show the star-shaped drawing on the surface of rock.

There is no known meaning to this drawing nor any known record about the connection of the drawing and the sight whole in the wall.

### Analysis of the drawing

I have rotated the original photograph about 20 degrees to the right in order to align the drawing horizontally.

Now I am looking at a vertically symmetrical star-shaped drawing. It is entirely placed on the surface of rock. The material of its production is of uniform black color. The shape consists of 11 lines which are short dashed. Their interruptions seem to correlate with the roughness of the surface.

In the following slides, I am looking at a few areas of the drawing which in particular help to explain a part of its creation.

The top of the drawing shows a deep dark area with an opened center. This uncolored section of rock seem to be elevated compared to the colored area to the bottom and to the left.

Immediately to the left of the top, there seems to be a slight mechanical damage to the surface of both the drawing and the rock. This damage appears to have occurred after the drawing has been made.

(This section seems to be evidence enough that the drawing has not been made by the photographer of the image.)

This section appears to show a weak horizontal line. It is the weakest line of the drawing, however marks two dark ends at its left and right site. The weak color in-between both endings may be an evidence for a long history of the drawing.

In this section a double line from the top right to the bottom left is shown. One line more to the left side seems to be straight, another line to the right appears to be more curved and much darker.

In the center of the drawing, an eye-shaped form is visible. All the lines in that part, again, are interrupted, however, they are made of thicker lines than the others in the drawing.

Three interrupted lines are placed immediately underneath the eye-shaped form in the center of the drawing. The vertical line in the center is the only one that almost reaches the bottom horizontal line of the drawing.

The bottom right of the photograph is not entirely readable, however, shows another possible damage to the surface of the rock after the drawing has been made.

With a negative image of the photograph, more indication can be found that the drawing may have been made rather by a brush with paint than by a pin, a pencil or a crayon.

The remaining paint seems to be located in the depths of the rough surface. A crayon would have painted the heights.

This initial analysis indicates that this drawing may be only a fraction of a more comprehensive painting. However, only the remaining lines have to be considered for further analysis.

The schematic shown on this slide may be the outline of the 11 lines visible with the extra curved line (#12) at the upper left side of the eye.

More analysis can be made when looking at this photograph. With some imagination I can distinguish between thicker and thinner lines as indicated in the schematic on this slide.

This shape alone, however, would ignore the remaining lines around the eye, including its star-shaped fashion and the 5 corner points.

This drawing represents the shape I can see when looking at the painting now.