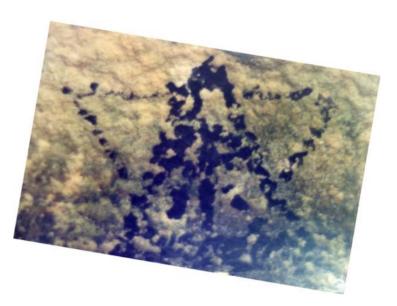

The close-up pictures show the star-shaped drawing on the surface of rock.

There is no known meaning to this drawing nor any known record about the connection of the drawing and the sight whole in the wall.

### Analysis of the drawing

I have rotated the original photograph about 20 degrees to the right in order to align the drawing horizontally.

Now I am looking at a vertically symmetrical star-shaped drawing. It is entirely placed on the surface of rock. The material of its production is of uniform black color. The shape consists of 11 lines which are short dashed. Their interruptions seem to correlate with the roughness of the surface.