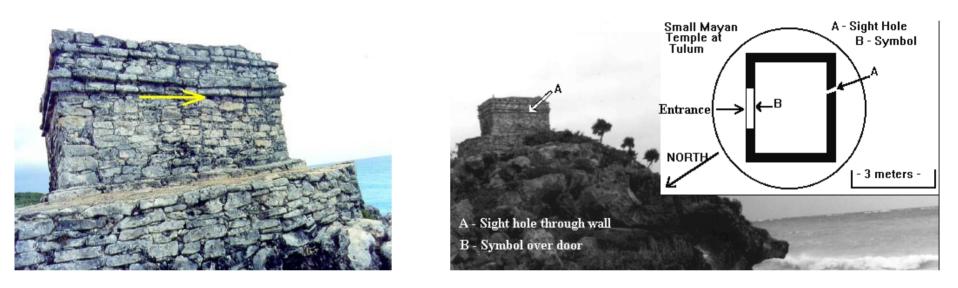

At the temple of the wind, the 0.5 m thick wall facing the south contains a sight whole which allows a limited view inside the temple.

Besides this sight whole and the door to the north, there is no documentation of an other opening or window at the temple.

http://www.hilaroad.com/mayan/map.html

A look through the sight whole enables the view onto a part of the inside and upper door frame wearing a star-shaped drawing or a painting.

http://www.hilaroad.com/maya/Tulum/target5.html