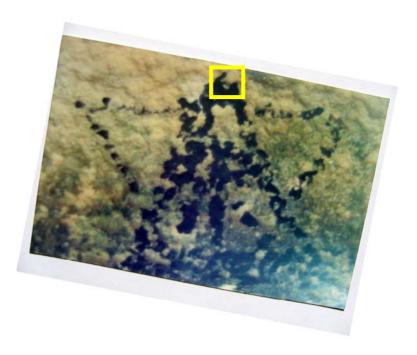

At the temple of the wind, the 0.5 m thick wall facing the south contains a sight whole which allows a limited view inside the temple.

Besides this sight whole and the door to the north, there is no documentation of an other opening or window at the temple.

http://www.hilaroad.com/mayan/map.html

A look through the sight whole enables the view onto a part of the inside and upper door frame wearing a star-shaped drawing or a painting.

http://www.hilaroad.com/maya/Tulum/target5.html

The close-up pictures show the star-shaped drawing on the surface of rock.

There is no known meaning to this drawing nor any known record about the connection of the drawing and the sight whole in the wall.