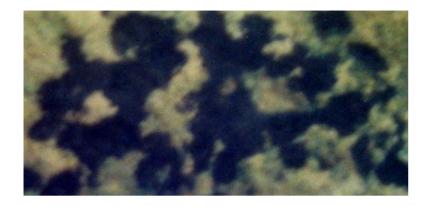

In this section a double line from the top right to the bottom left is shown. One line more to the left side seems to be straight, another line to the right appears to be more curved and much darker.

In the center of the drawing, an eye-shaped form is visible. All the lines in that part, again, are interrupted, however, they are made of thicker lines than the others in the drawing.

Three interrupted lines are placed immediately underneath the eye-shaped form in the center of the drawing. The vertical line in the center is the only one that almost reaches the bottom horizontal line of the drawing.