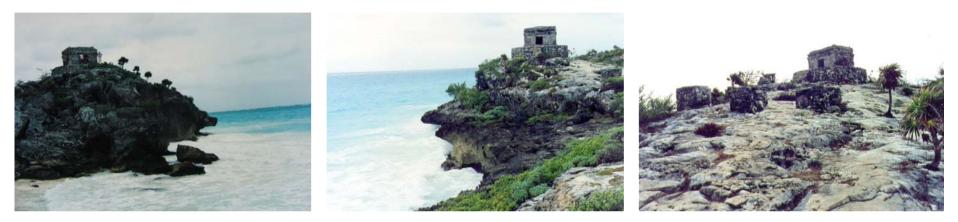

These pictures showing a small Mayan building called the temple of the wind within the ruins of Tulum are taken in 1991 by Wayne Campbell on his trip to Quintana Roo, Mexico.

http://www.hilaroad.com/maya/Tulum/index.html

At the temple of the wind, the 0.5 m thick wall facing the south contains a sight whole which allows a limited view inside the temple.

Besides this sight whole and the door to the north, there is no documentation of an other opening or window at the temple.